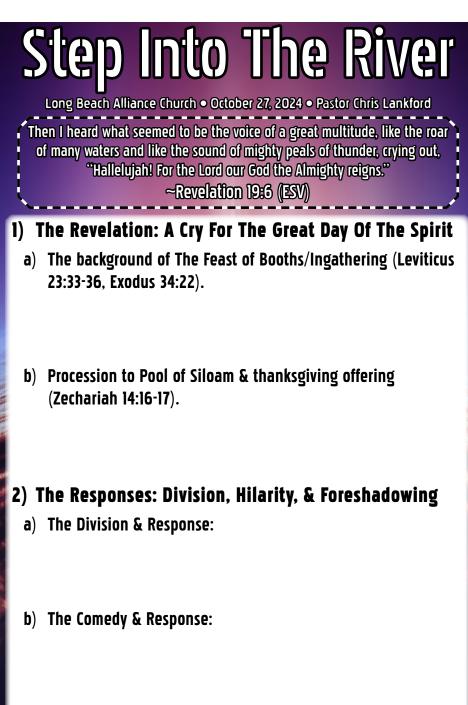

Financial Gifts can be placed in the locked box in the Sanctuary lobby or given to an usher. You can also use any of the options viewable online at https://lbac.org/give

c) Nicodemus & Response?